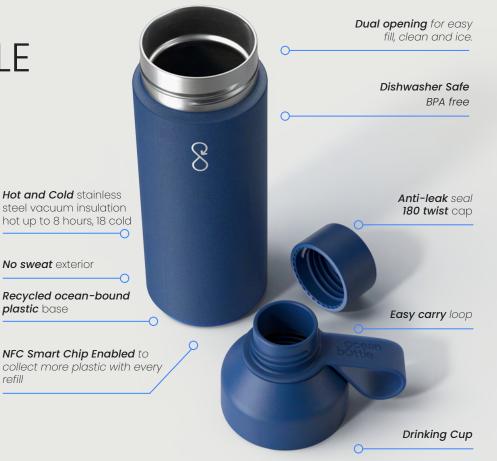

#### Easy Swap **Lid**

If you have an Ocean Bottle you can swap the Brew lid with the Original to suit different needs and occasions

*Hot or Cold* double thermal insulation even if you like your coffee ice cold. Keeps drinks hot up to 6 hours.

**NFC Smart Chip Enabled** to collect more plastic with every

refill

*Leak Proof* Leak-free lid and sweat-free surface keep wet stuff safely on the inside

Lasts a lifetime designed for durability, recyclable 'til the end

#### Twist to lock Lid

The simple 90' twist lid mechanic means you can seamlessly lock the lid or unlock it