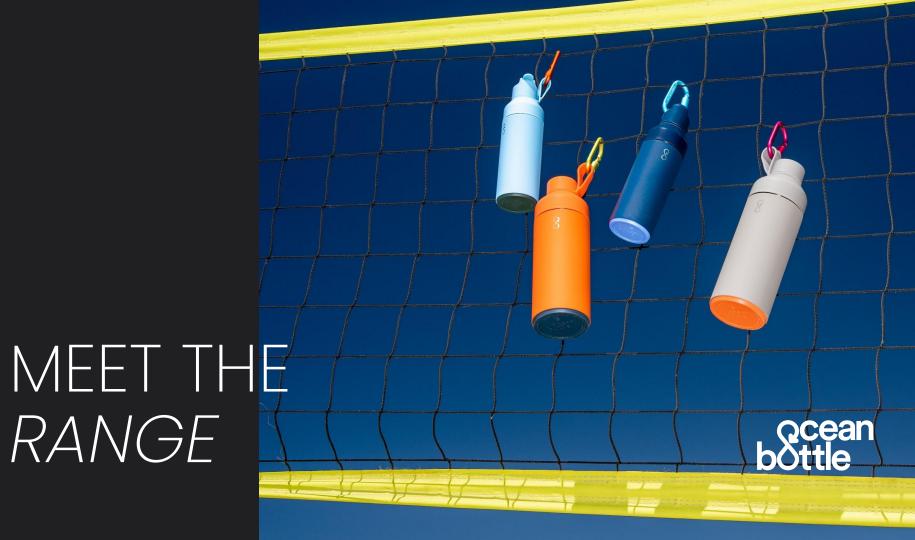

### FOUR WAYS TO SAVE THE OCEAN

BREW COFFEE FLASK 350ml ORIGINAL OCEAN BOTTLE 500ml

OCEAN BOTTLE GO 500ml BIG OCEAN BOTTLE ILitre

## LEVEL *UP* YOUR DRINKING *EXPERIENCE*