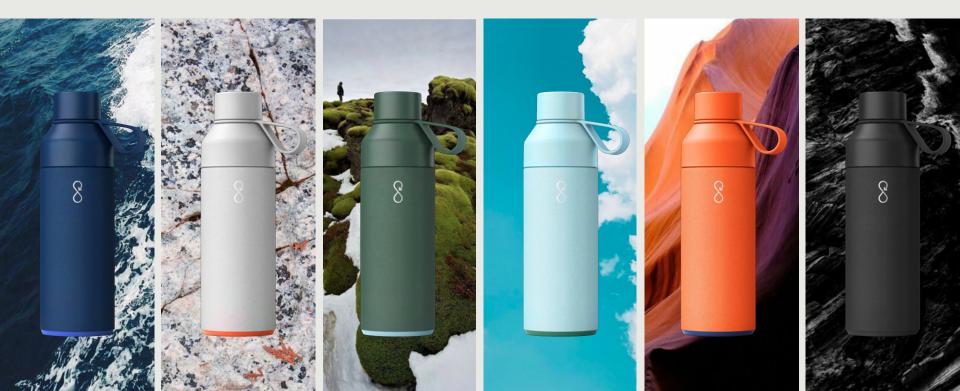

leaky, smelly and forgettable (harsh but true). Ocean Bottle products are designed to be shelf proof, giving you a superbly tactile drinking and carrying experience for every situation. And they don't just avoid plastic consumption, they actually help undo it: every sale funds the collection of ocean-bound plastic and supports livelihoods in coastal communities.

We know that if reusable products aren't done properly, they won't get reused – and what would be the sense in that?



## AWARD WINNING DESIGN

Made from insulated stainless steel and recycled ocean bound plastic.

Designed in Norway by award winning K8 Industridesign, developing the bottle from user insight all the way to our award winning final product.







## SIX COLOURS ACROSS THE RANGE

Inspired by the world around us.



## WILL YOU BE PART OF IT?



# ORGINAL

The world's most needed reusable water bottle.

### **ORIGINAL** OCEAN BOTTLE **500ML**

#### The world's most needed reusable water bottle

The original iconic design with a proven record of being the world's most needed bottle. 1 Ocean Bottle collects 1000 plastic bottles and improves livelihood in coastal communities.



Each Ocean Bottle is entirely carbon neutral. Ocean Bottle offsets 4.88kg of carbon (per unit sold). Made from 67% recycled materials and recyclable at end of life.



Trackable & Traceable impact. Fully certified production. 10 year warranty & spare parts.



Used by governments, sports teams, major organisations. Interactive packaging that tells the brand and product mission.

refill









## BIG (a.k.a. BOB) Thirsty for m