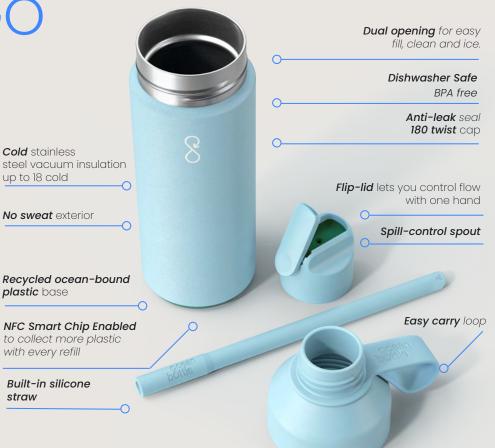

# ORGINAL

The world's most needed reusable water bottle.

### **ORIGINAL** OCEAN BOTTLE **500ML**

#### The world's most needed reusable water bottle

The original iconic design with a proven record of being the world's most needed bottle. 1 Ocean Bottle collects 1000 plastic bottles and improves livelihood in coastal communities.

Each Ocean Bottle is entirely carbon neutral. Ocean Bottle offsets 4.88kg of carbon (per unit sold). Made from 67% recycled materials and recyclable at end of life.

Trackable & Traceable impact. Fully certified production. 10 year warranty & spare parts.

Used by governments, sports teams, major organisations. Interactive packaging that tells the brand and product mission.

refill

**NFC Smart Chip Enabled** to collect more plastic with every

refill

*Leak Proof* Leak-free lid and sweat-free surface keep wet stuff safely on the inside

Lasts a lifetime designed for durability, recyclable 'til the end