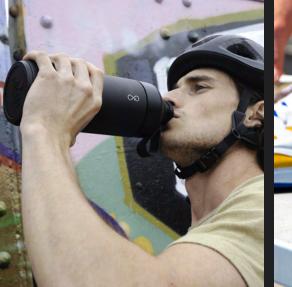

# BREW

Coffee on the go never tasted so good.

## BREW COFFEE FLASK

### Coffee on the go never tasted so good.

Thanks to the unique 360' lid it feels like you're drinking from your favourite cup, all while letting that fresh coffee circulate and flow.

1 Brew Flask collects **1000 plastic bottles** and **improves livelihoods** in **coastal communities**.