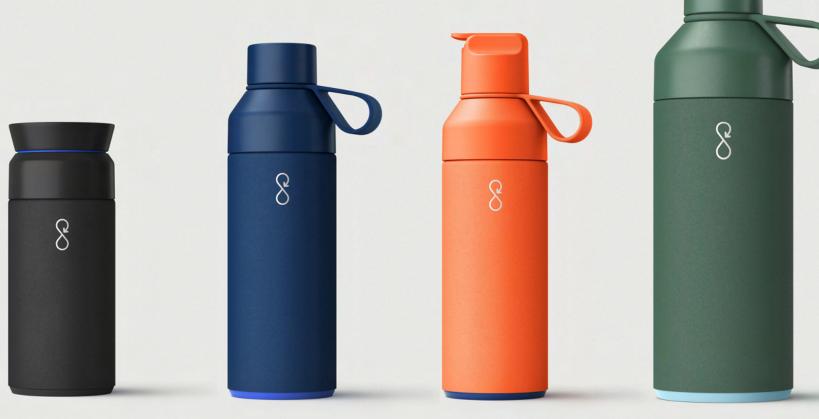

### FOUR WAYS TO SAVE THE OCEAN



BREW COFFEE FLASK 350ml ORIGINAL OCEAN BOTTLE 500ml

OCEAN BOTTLE GO 500ml BIG OCEAN BOTTLE ILitre

## LEVEL *UP* YOUR DRINKING *EXPERIENCE*

### Design-led reusables for smooth drinking, a clean ocean and happy humans.

We all know reusables are a good idea, but too many get left on the shelf at home, never actually getting reused. Why?

Because they're weird to drink from, leaky, smelly and forgettable (harsh but true). Ocean Bottle products are designed to be shelf proof, giving you a superbly tactile drinking and carrying experience for every situation. And they don't just avoid plastic consumption, they actually help undo it: every sale funds the collection of ocean-bound plastic and supports livelihoods in coastal communities.

We know that if reusable products aren't done properly