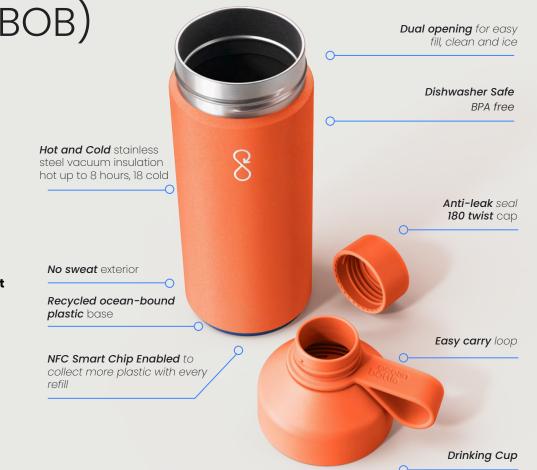

## BIG (a.k.a. BOB) Thirsty for more?

## BIG OCEAN BOTTLE (BOB)

### Thirsty for more?

The award-winning Ocean Bottle just a lot bigger. Because bigger is better when it comes to hydration. BOB is perfect for the car, on your desk or family sharing.

1 Big Ocean Bottle collects **1000 plastic bottles** and **improves livelihoods** in **coastal communities**.

Each Ocean Bottle is entirely **carbon neutral.** Ocean Bottle offsets 4.88kg of carbon (per unit sold). **Made from 71% recycled materials and recyclable at end of life.** 

Trackable & Traceable impact. Fully certified production. 10 year warranty & spare parts.

Used by **governments**, **sports teams**, **major** organisations. Interactive packaging that tells the brand and product mission.