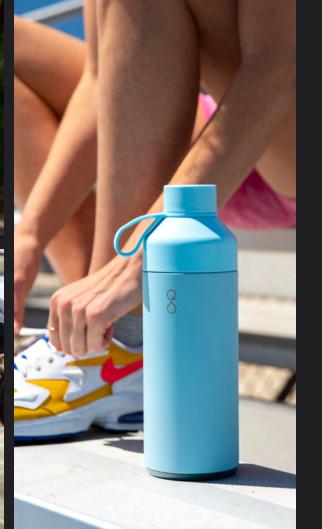

# ORGINAL

The world's most needed reusable water bottle.

### **ORIGINAL** OCEAN BOTTLE **500ML**

#### The world's most needed reusable water bottle

The original iconic design with a proven record of being the world's most needed bottle. 1 Ocean Bottle collects 1000 plastic bottles and improves livelihood in coastal communities.