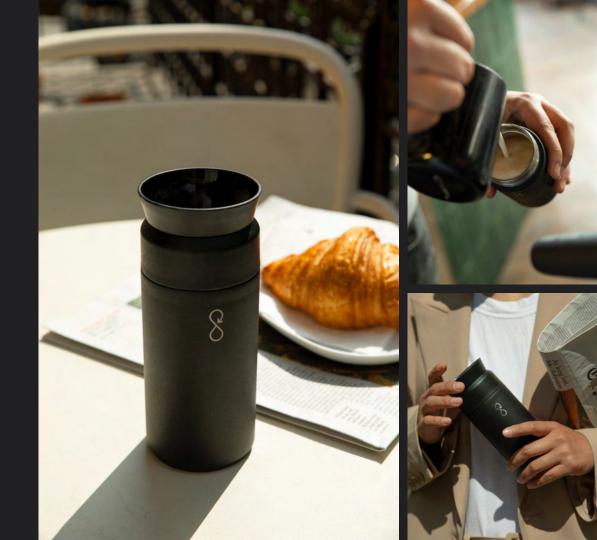

# BREW

Coffee on the go never tasted so good.

## BREW COFFEE FLASK

### Coffee on the go never tasted so good.

Thanks to the unique 360' lid it feels like you're drinking from your favourite cup, all while letting that fresh coffee circulate and flow.

1 Brew Flask collects **1000 plastic bottles** and **improves livelihoods** in **coastal communities**.